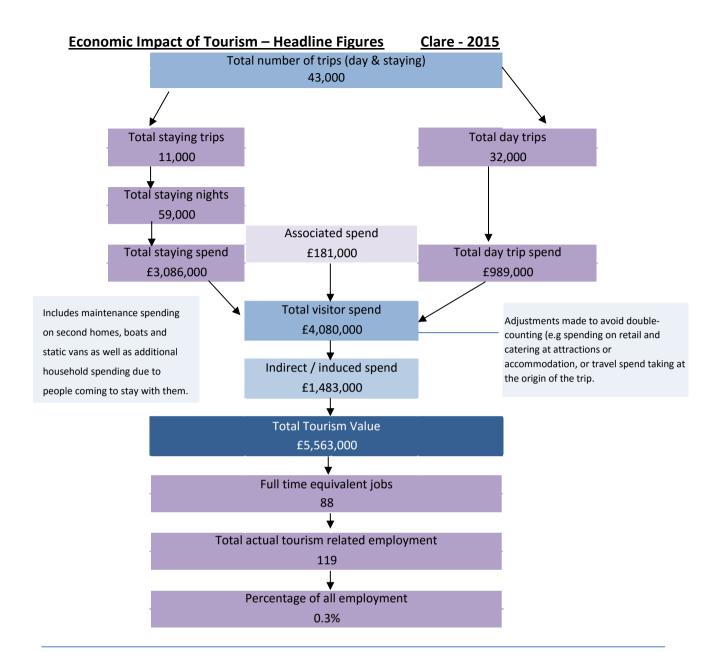

### **Economic Impact of Tourism – Year on year comparisons**

| Day Trips        | 2014       | 2015       | Annual variation |  |
|------------------|------------|------------|------------------|--|
| Day trips Volume | 32,000     | 32,000     | 0.0%             |  |
| Day trips Value  | £944,000   | £989,000   | 4.8%             |  |
| Overnight trips  |            |            |                  |  |
| Number of trip   | 10,000     | 11,000     | 10.0%            |  |
| Number of nights | 59,000     | 59,000     | 0.0%             |  |
| Trip value       | £3,115,000 | £3,086,000 | -0.9%            |  |
|                  |            |            |                  |  |
| Total Value      | £5,547,000 | £5,563,000 | 0.3%             |  |
|                  |            |            |                  |  |
| Actual Jobs      | 119        | 119        | 0.2%             |  |

|                                     |   | 2014   |   | 2015   | Variation |
|-------------------------------------|---|--------|---|--------|-----------|
| Average length stay (nights x trip) |   | 5.90   |   | 5.36   | -9.1%     |
| Spend x overnight trip              | £ | 311.50 | £ | 280.55 | -9.9%     |
| Spend x night                       | £ | 52.80  | £ | 52.31  | -0.9%     |
| Spend x day trip                    | £ | 29.50  | £ | 30.91  | 4.8%      |