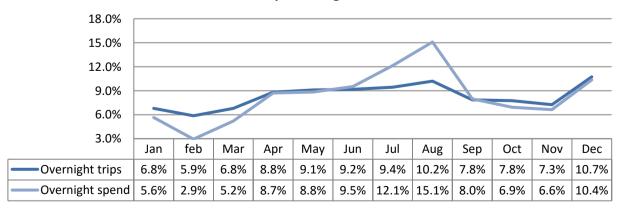

-------------------|---|--------|---|--------|-----------|
| Average length stay (nights x trip) |   | 5.90   |   | 5.36   | -9.1%     |
| Spend x overnight trip              | £ | 311.50 | £ | 280.55 | -9.9%     |
| Spend x night                       | £ | 52.80  | £ | 52.31  | -0.9%     |
| Spend x day trip                    | £ | 29.50  | £ | 30.91  | 4.8%      |

#### **Trips by Purpose** Type of Accommodation ■ Holiday Paid 20% 10% Accommodation Business ■ Friends / relatives ■ Friends / relatives Other 60% / second homes 89% Study Type of employment Breakdown of expenditure Accommodation ■ Direct (tourism industries) Shopping 26% 19% ■ Food and drink ■ Indirect Entertainment 24% 74% 26% Induced ■ Travel

### **Seasonality - Day visitors**



# **Seasonality - Overnight visitors**



## **Produced by:**



Registered in England No. 9096970 VAT Registration No. GB 192 3576 85

45 Colchester Road Manningtree CO11 2BA

Sergi Jarques Director Tel: 01206 392528

info@destinationresearch.co.uk www.destinationresearch.co.uk