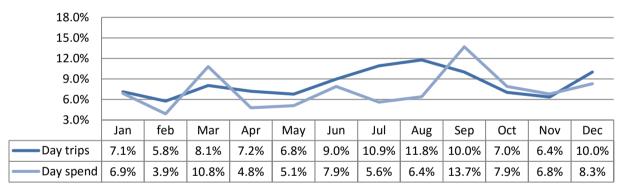

| 2015   | Variation |
|-------------------------------------|---|--------|---|--------|-----------|
| Average length stay (nights x trip) |   | 5.90   |   | 5.36   | -9.1%     |
| Spend x overnight trip              | £ | 311.50 | £ | 280.55 | -9.9%     |
| Spend x night                       | £ | 52.80  | £ | 52.31  | -0.9%     |
| Spend x day trip                    | £ | 29.50  | £ | 30.91  | 4.8%      |

#### **Trips by Purpose** Type of Accommodation ■ Holiday Paid 20% 10% Accommodation Business ■ Friends / relatives ■ Friends / relatives Other 60% / second homes 89% Study Type of employment Breakdown of expenditure Accommodation ■ Direct (tourism industries) Shopping 26% 19% ■ Food and drink ■ Indirect Entertainment 24% 74% 26% Induced ■ Travel

### **Seasonality - Day visitors**



# **Seasonality - Overnight visitors**



## **Produced by:**



Registered in England No. 9096970 VAT Registration No. GB 192 3576 85

45 Colchester Road Manningtree CO11 2BA

Sergi Jarques Director Tel: 01206 392528

info@destinationresearch.co.uk www.destinationresearch.co.uk